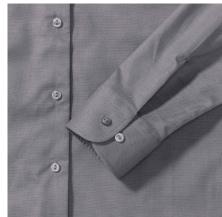

# **Specification**

RUSSELL Women's Long Sleeve Shirt EASY CARE OXFORD.Ideal choice for corporate wear because everyone looks good.Classical collar with or without buttons, two buttons on cuff.70% Cotton / 30% Oxford polyester, 130/135 g / m2.Wash at 40 degrees.EASY CARE - dries fast, easy to iron Silver 2XL