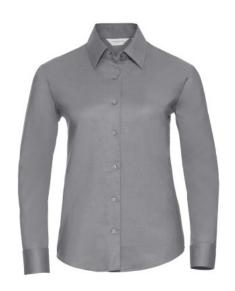

## RUSSELL EASY CARE OXFORD WOMEN'S LONG SLEEVE SHIRT

# **Specification**

RUSSELL Women's Long Sleeve Shirt EASY CARE OXFORD.Ideal choice for corporate wear because everyone looks good.Classical collar with or without buttons, two buttons on cuff.70% Cotton / 30% Oxford polyester, 130/135 g / m2.Wash at 40 degrees.EASY CARE - dries fast, easy to iron Silver 2XL