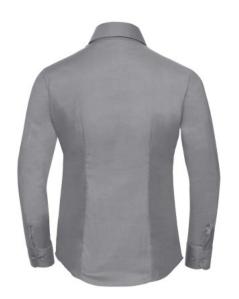

## RUSSELL EASY CARE OXFORD WOMEN'S LONG SLEEVE SHIRT

# **Specification**

RUSSELL Women's Long Sleeve Shirt EASY CARE OXFORD.Ideal choice for corporate wear because everyone looks good.Classical collar with or without buttons, two buttons on cuff.70% Cotton / 30% Oxford polyester, 130/135 g / m2.Wash at 40 degrees.EASY CARE - dries fast, easy to iron Silver 2XL