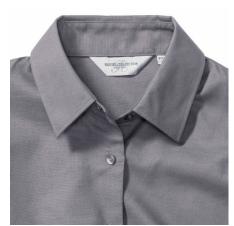

## RUSSELL EASY CARE OXFORD WOMEN'S LONG SLEEVE SHIRT

# **Specification**

RUSSELL Women's Long Sleeve Shirt EASY CARE OXFORD.Ideal choice for corporate wear because everyone looks good.Classical collar with or without buttons, two buttons on cuff.70% Cotton / 30% Oxford polyester, 130/135 g / m2.Wash at 40 degrees.EASY CARE - dries fast, easy to iron Silver 2XL